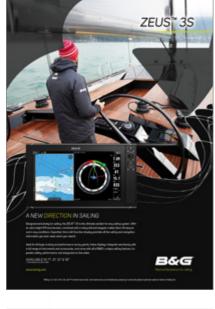

#### Introducing the **NEW** Zeus<sup>3</sup>S Series

June 2020

Please Note: Any external information related to the Zeus<sup>3</sup>S should not be communicated until after the public reveal on 1st July 2020.

Designed just for sailing, the new Zeus<sup>2</sup>S chartplotters offer super-fast response times, delivering the information you need, when you need it. Easy-to-use, the Zeus<sup>2</sup>S comes with B&G's unique sailing features built-in; making it simple to navigate, plot routes, add waypoints and view key sailing or racing data, at the touch of a button or screen.