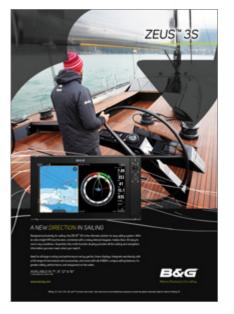

# A NEW DIRECTION IN SAILING

Ideal for all large cruising and performance racing yachts, these displays integrate seamlessily with a full range of instruments and accessories, and

come with all of ISBG's unique sailing leatures, for greater safety, performance, and enjoyment on the water.

rotary dial and keypad, makes Zeus 35 easy to use in any con-

Superlast, this multi-function display provides all the sailing and navigation intormation you ever need, when you need it.

AVAILABLE IN 7\*, 9", 12" & 16"