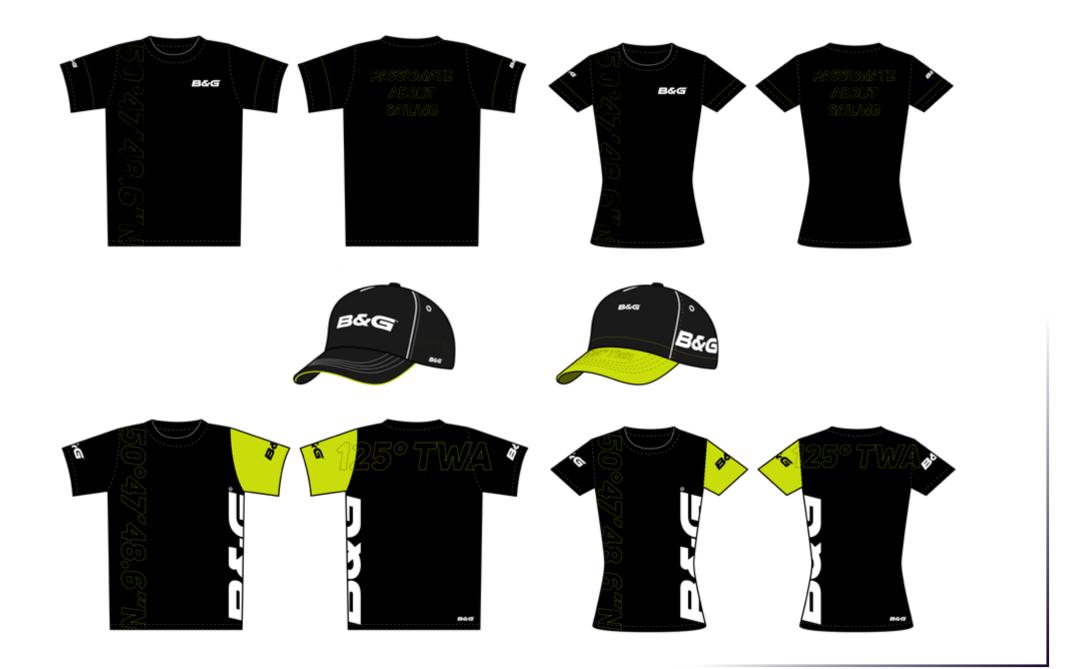

gh pull up banners





# Gourmet [scope!

The prize is a one night escape for two people, including a sumptuous dinner, at one of the stuming boutique hotels. We've hand-picked a fabulous range of small, independent hotels and inns in wonderful locations across the UK, from the best in chic urban boutiques to beautiful rural bolt-holes and stunning coastal retreats. Your evening meal will be



an unforgettable gastronomic experience - all of the selected hotels have excellent restaurants, usually featuring the best in local, seasonal produce.

#### All you need to do to enter is:

Visit our stand D22

Pick up one of our Spectrum pens printed with a unique entry code and leave your business card with one of our team.







www.eflorist.net www.ie.eflorist.net



### Merchandise designs





#### Product catalogue









#### Product catalogue



Sailing electronics







## Annual Report - 2018







#### President & CEO



#### gement Team





### Annual Report - 2016







#### Market specific product catalogues





Hotel Pen.com







#### Product packaging



### DL holder boxes