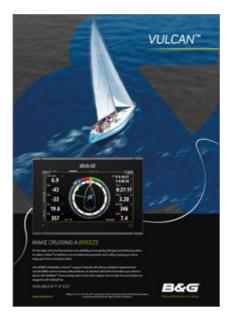

#### VULCAN™

On the wate, we know that precision and initiability are evenything. Designed and leated by unline, for sailon, Vulcan''s intrative to use and takes the guesswork out of sailing, leaving you have to enjoy your time crasing the coasts.

Like all BBG charbiteters, Vulcan "is easy to integrate with all key navigation equipment and includes BBG's award-winning saling features, as standard, cell all the information you need at a glance with SatSteer". Know exectly when to tack with Legitines. And monitor time and distance to wappoints with SatingTime.

AVAILABLE IN 7", 9" & 12"