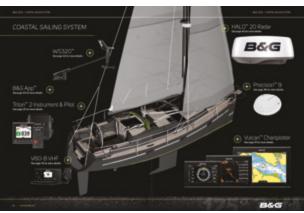

# A NEW DIRECTION IN SAILING

#### VULCAN™

On the wate, we know that precision and initiability are evenything. Designed and leated by unline, for sailon, Vulcan''s intrative to use and takes the guesswork out of sailing, leaving you have to enjoy your time crasing the coasts.

Like all BBG charbiteters, Vulcan "is easy to integrate with all key navigation equipment and includes BBG's award-winning saling features, as standard, cell all the information you need at a glance with SatSteer". Know exectly when to tack with Legitines. And monitor time and distance to wappoints with SatingTime.