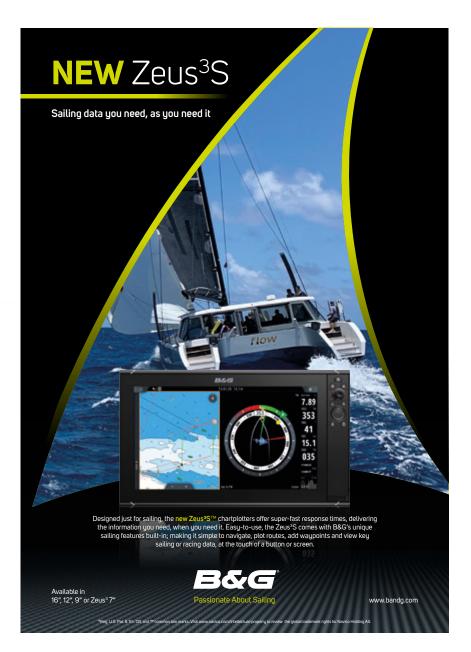

#### Introducing the **NEW** Zeus<sup>3</sup>S Series

June 2020

Please Note: Any external information related to the Zeus<sup>3</sup>S should not be communicated until after the public reveal on 1st July 2020.

Designed just for sailing, the new Zeus<sup>2</sup>S chartplotters offer super-fast response times, delivering the information you need, when you need it. Easy-to-use, the Zeus<sup>2</sup>S comes with B&G's unique sailing features built-in; making it simple to navigate, plot routes, add waypoints and view key sailing or racing data, at the touch of a button or screen.