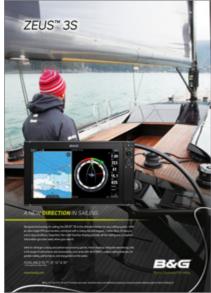

#### Introducing the **NEW** Zeus<sup>3</sup>S Series

June 2020

Please Note: Any external information related to the Zeus<sup>3</sup>S should not be communicated until after the public reveal on 1st July 2020.

Designed just for sailing, the new Zeus<sup>2</sup>S chartplotters offer super-fast response times, delivering the information you need, when you need it. Easy-to-use, the Zeus<sup>2</sup>S comes with B&G's unique sailing features built-in; making it simple to navigate, plot routes, add waypoints and view key sailing or racing data, at the touch of a button or screen.