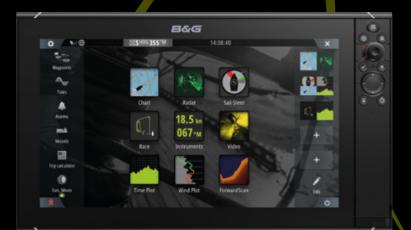

rotary dial and keypad, makes Zeus 35 easy to use in any con-

Superlast, this multi-function display provides all the sailing and navigation intormation you ever need, when you need it.

AVAILABLE IN 7\*, 9", 12" & 16"