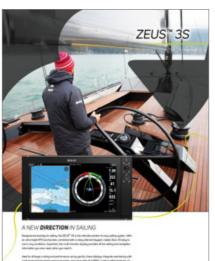

# A NEW DIRECTION IN SAILING

Ideal for all large cruising and performance racing yachts, these displays integrate seamlessily with a full range of instruments and accessories, and

come with all of ISBG's unique sailing leatures, for greater safety, performance, and enjoyment on the water.

rotary dial and keypad, makes Zeus 35 easy to use in any con-

Superlast, this multi-function display provides all the sailing and navigation intormation you ever need, when you need it.

AVAILABLE IN 7\*, 9", 12" & 16"