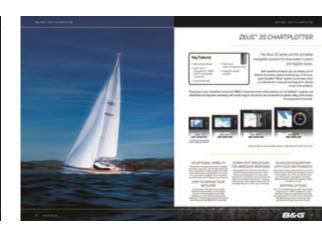

#### Introducing the **NEW** Zeus<sup>3</sup>S Series

June 2020

Please Note: Any external information related to the Zeus<sup>3</sup>S should not be communicated until after the public reveal on 1st July 2020.

Designed just for sailing, the new Zeus<sup>2</sup>S chartplotters offer super-fast response times, delivering the information you need, when you need it. Easy-to-use, the Zeus<sup>2</sup>S comes with B&G's unique sailing features built-in; making it simple to navigate, plot routes, add waypoints and view key sailing or racing data, at the touch of a button or screen.