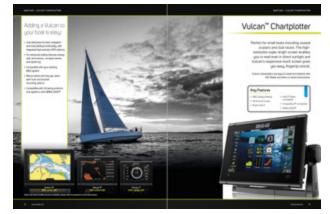

#### VULCAN™

On the wate, we know that precision and initiability are evenything. Designed and leated by unline, for sailon, Vulcan''s intrative to use and takes the guesswork out of sailing, leaving you have to enjoy your time crasing the coasts.

Like all BBG charbiteters, Vulcan "is easy to integrate with all key navigation equipment and includes BBG's award-winning saling features, as standard, cell all the information you need at a glance with SatSteer". Know exectly when to tack with Legitines. And monitor time and distance to wappoints with SatingTime.