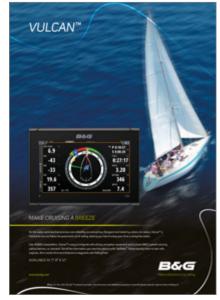

# MAKE CRUISING A BREEZE

#### VULCAN™

On the wate, we know that precision and initiability are evenything. Designed and leated by unline, for sailon, Vulcan''s intrative to use and takes the guesswork out of sailing, leaving you have to enjoy your time crasing the coasts.

Like all BBG charbiteters, Vulcan "is easy to integrate with all key navigation equipment and includes BBG's award-winning saling features, as standard, cell all the information you need at a glance with SatSteer". Know exectly when to tack with Legitines. And monitor time and distance to wappoints with SatingTime.

AVAILABLE IN 7", 9" & 12"