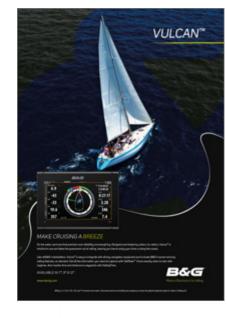

#### VULCAN™

On the wate, we know that precision and initiability are evenything. Designed and leated by unline, for sailon, Vulcan''s intrative to use and takes the guesswork out of sailing, leaving you have to enjoy your time crasing the coasts.

Like all BBG charbiteters, Vulcan "is easy to integrate with all key navigation equipment and includes BBG's award-winning saling features, as standard, cell all the information you need at a glance with SatSteer". Know exectly when to tack with Legitines. And monitor time and distance to wappoints with SatingTime.

AVAILABLE IN 7", 9" & 12"