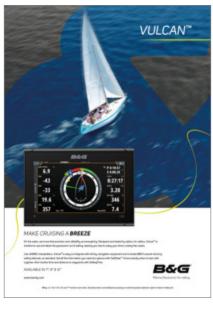

#### VULCAN™

On the wate, we know that precision and initiability are evenything. Designed and leated by unline, for sailon, Vulcan''s intrative to use and takes the guesswork out of sailing, leaving you have to enjoy your time crasing the coasts.

Like all BBG charbiteters, Vulcan "is easy to integrate with all key navigation equipment and includes BBG's award-winning saling features, as standard, cell all the information you need at a glance with SatSteer". Know exectly when to tack with Legitines. And monitor time and distance to wappoints with SatingTime.

AVAILABLE IN 7", 9" & 12"