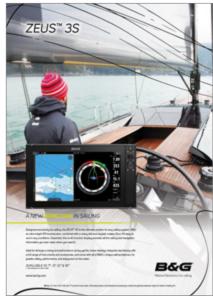

#### Introducing the **NEW** Zeus<sup>3</sup>S Series

June 2020

Please Note: Any external information related to the Zeus<sup>3</sup>S should not be communicated until after the public reveal on 1st July 2020.

Designed just for sailing, the new Zeus<sup>2</sup>S chartplotters offer super-fast response times, delivering the information you need, when you need it. Easy-to-use, the Zeus<sup>2</sup>S comes with B&G's unique sailing features built-in; making it simple to navigate, plot routes, add waypoints and view key sailing or racing data, at the touch of a button or screen.