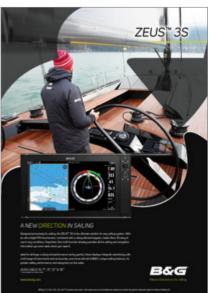

#### Introducing the **NEW** Zeus<sup>3</sup>S Series

June 2020

Please Note: Any external information related to the Zeus<sup>3</sup>S should not be communicated until after the public reveal on 1st July 2020.

Designed just for sailing, the new Zeus<sup>2</sup>S chartplotters offer super-fast response times, delivering the information you need, when you need it. Easy-to-use, the Zeus<sup>2</sup>S comes with B&G's unique sailing features built-in; making it simple to navigate, plot routes, add waypoints and view key sailing or racing data, at the touch of a button or screen.