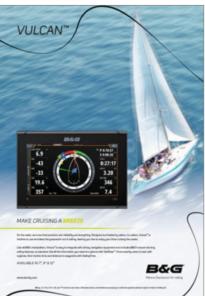

#### VULCAN™

On the wate, we know that precision and initiability are evenything. Designed and leated by unline, for sailon, Vulcan''s intrative to use and takes the guesswork out of sailing, leaving you have to enjoy your time crasing the coasts.

Like all BBG charbiteters, Vulcan "is easy to integrate with all key navigation equipment and includes BBG's award-winning saling features, as standard, cell all the information you need at a glance with SatSteer". Know exectly when to tack with Legitines. And monitor time and distance to wappoints with SatingTime.

AVAILABLE IN 7", 9" & 12"