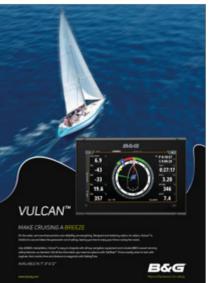

#### VULCAN™

On the wate, we know that precision and initiability are evenything. Designed and leated by unline, for sailon, Vulcan''s intrative to use and takes the guesswork out of sailing, leaving you have to enjoy your time crasing the coasts.

Like all BBG charbiteters, Vulcan "is easy to integrate with all key navigation equipment and includes BBG's award-winning saling features, as standard, cell all the information you need at a glance with SatSteer". Know exectly when to tack with Legitines. And monitor time and distance to wappoints with SatingTime.

AVAILABLE IN 7", 9" & 12"