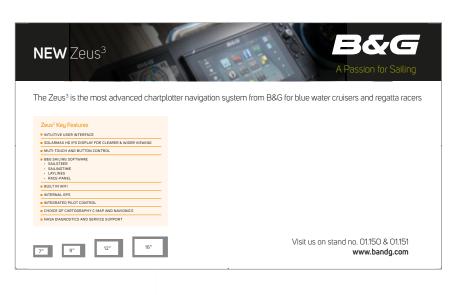

#### Introducing the **NEW** Zeus<sup>3</sup>S Series

June 2020

Please Note: Any external information related to the Zeus<sup>3</sup>S should not be communicated until after the public reveal on 1st July 2020.

Designed just for sailing, the new Zeus<sup>2</sup>S chartplotters offer super-fast response times, delivering the information you need, when you need it. Easy-to-use, the Zeus<sup>2</sup>S comes with B&G's unique sailing features built-in; making it simple to navigate, plot routes, add waypoints and view key sailing or racing data, at the touch of a button or screen.